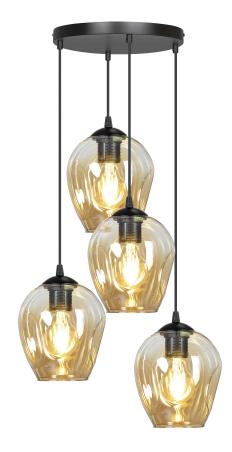

## IRIS pendant lamp, max. power 4x60W, E27, black-gold

<u>에</u> @

Ð

Marka: ADVITI | Symbol: AD-LD-6328B-CE27SP | Ean: 5904988904358

#### PRODUCT DESCRIPTION

IRIS pendant lamp, max. power 4x60W, E27, black-gold

## General information:

| Nominal voltage:                 | 230 V             |
|----------------------------------|-------------------|
| Lamp type:                       | Bulb              |
| Suitable for lamp power:         | 60 W              |
| Lamp holder:                     | E27               |
| Suitable for number of lamps:    | 4                 |
| With light source:               | No                |
| Max. power:                      | 60W               |
| Material housing:                | Steel             |
| Degree of protection (IP):       | IP20              |
| Suitable for suspended mounting: | Yes               |
| Suitable for ceiling mounting:   | Yes               |
| Suitable for surface mounting:   | Yes               |
| Colour housing:                  | Black/Gold        |
| Material cover:                  | Transparent glass |
| Surface protection housing:      | Varnishing        |
| Width:                           | 400 mm            |
| Height/depth:                    | 1000 mm           |