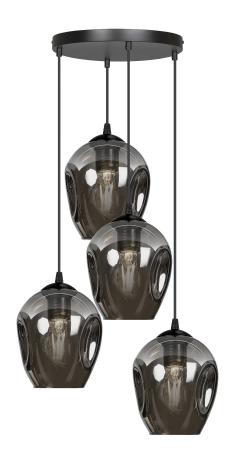

## IRIS pendant lamp, max. power 4x60W, E27, black-graphite

Marka: ADVITI | Symbol: AD-LD-6328B-GRE27SP | Ean: 5904988904334

**Adviti** 

## PRODUCT DESCRIPTION

IRIS pendant lamp, max. power 4x60W, E27, black-graphite

## General information:

| Nominal voltage:                 | 230 V             |
|----------------------------------|-------------------|
| Lamp type:                       | Bulb              |
| Suitable for lamp power:         | 60 W              |
| Lamp holder:                     | E27               |
| Suitable for number of lamps:    | 4                 |
| With light source:               | No                |
| Max. power:                      | 60W               |
| Material housing:                | Steel             |
| Degree of protection (IP):       | IP20              |
| Suitable for suspended mounting: | Yes               |
| Suitable for ceiling mounting:   | Yes               |
| Suitable for surface mounting:   | Yes               |
| Colour housing:                  | Black/Graphite    |
| Material cover:                  | Transparent glass |
| Surface protection housing:      | Varnishing        |
| Width:                           | 400 mm            |
| Height/depth:                    | 1000 mm           |