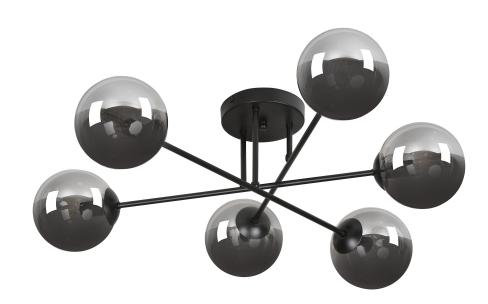

## BARI pendant lamp, max. power 6x40W, E14, black-graphite

Marka: **ADVITI** | Symbol: **AD-LD-6330B-GRE14SP** | Ean: **5904988904402** 

**Adviti** 

## PRODUCT DESCRIPTION

BARI pendant lamp, max. power 6x40W, E14, black-graphite

## General information:

| Nominal voltage:                 | 230 V             |
|----------------------------------|-------------------|
| Lamp type:                       | Bulb              |
| Suitable for lamp power:         | 40 W              |
| Lamp holder:                     | E14               |
| Suitable for number of lamps:    | 6                 |
| With light source:               | No                |
| Max. power:                      | 40W               |
| Material housing:                | Steel             |
| Degree of protection (IP):       | IP20              |
| Suitable for suspended mounting: | Yes               |
| Suitable for ceiling mounting:   | Yes               |
| Suitable for surface mounting:   | Yes               |
| Colour housing:                  | Black/Graphite    |
| Material cover:                  | Transparent glass |
| Surface protection housing:      | Varnishing        |
| Width:                           | 750 mm            |
| Height/depth:                    | 260 mm            |