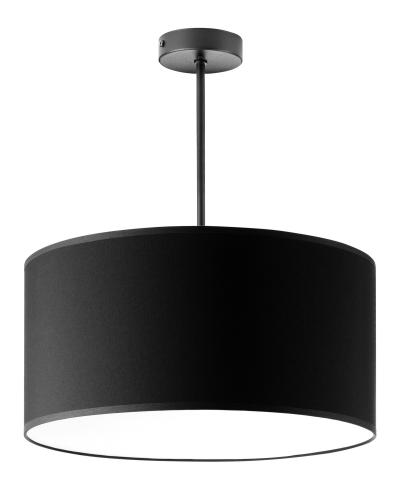

## ROLLO pendant lamp, max. power 1x60W, E27, black, short

Marka: ADVITI | Symbol: AD-LD-6340BE27T | Ean: 5904988904792

Adviti

## PRODUCT DESCRIPTION

ROLLO pendant lamp, max. power 1x60W, E27, black, short

## General information:

| Outer diameter:                  | 400 mm       |
|----------------------------------|--------------|
| Nominal voltage:                 | 230 V        |
| Lamp type:                       | Bulb         |
| Suitable for lamp power:         | 60 W         |
| Lamp holder:                     | E27          |
| Suitable for number of lamps:    | 1            |
| With light source:               | No           |
| Max. power:                      | 60W          |
| Material housing:                | Steel        |
| Suitable for suspended mounting: | Yes          |
| Suitable for ceiling mounting:   | Yes          |
| Suitable for surface mounting:   | Yes          |
| Colour housing:                  | Chrome/Black |
| Material cover:                  | Textile      |
| Height/depth:                    | 300 mm       |