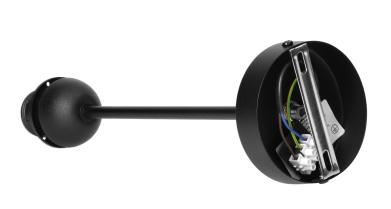

## General information:

| Outer diameter:                  | 400 mm          |
|----------------------------------|-----------------|
| Nominal voltage:                 | 230 V           |
| Lamp type:                       | Bulb            |
| Suitable for lamp power:         | 60 W            |
| Lamp holder:                     | E27             |
| Suitable for number of lamps:    | 1               |
| With light source:               | No              |
| Max. power:                      | 60W             |
| Material housing:                | Steel           |
| Suitable for suspended mounting: | Yes             |
| Suitable for ceiling mounting:   | Yes             |
| Suitable for surface mounting:   | Yes             |
| Colour housing:                  | Chrome/ Mustard |
| Material cover:                  | Textile         |
| Height/depth:                    | 300 mm          |