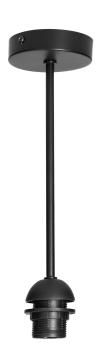

## General information:

| Outer diameter:                  | 400 mm          |
|----------------------------------|-----------------|
| Nominal voltage:                 | 230 V           |
| Lamp type:                       | Bulb            |
| Suitable for lamp power:         | 60 W            |
| Lamp holder:                     | E27             |
| Suitable for number of lamps:    | 1               |
| With light source:               | No              |
| Max. power:                      | 60W             |
| Material housing:                | Steel           |
| Suitable for suspended mounting: | Yes             |
| Suitable for ceiling mounting:   | Yes             |
| Suitable for surface mounting:   | Yes             |
| Colour housing:                  | Chrome/ Mustard |
| Material cover:                  | Textile         |
| Height/depth:                    | 300 mm          |