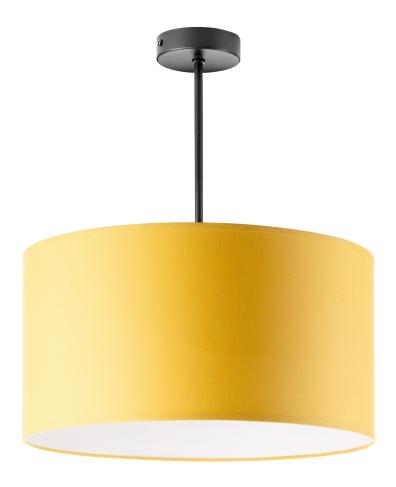

## ROLLO pendant lamp, max. power 1x60W, E27, mustard yellow, short

Marka: ADVITI | Symbol: AD-LD-6340YE27T | Ean: 5904988904815

## PRODUCT DESCRIPTION

ROLLO pendant lamp, max. power 1x60W, E27, mustard yellow, short

## General information:

| Outer diameter:                  | 400 mm          |
|----------------------------------|-----------------|
| Nominal voltage:                 | 230 V           |
| Lamp type:                       | Bulb            |
| Suitable for lamp power:         | 60 W            |
| Lamp holder:                     | E27             |
| Suitable for number of lamps:    | 1               |
| With light source:               | No              |
| Max. power:                      | 60W             |
| Material housing:                | Steel           |
| Suitable for suspended mounting: | Yes             |
| Suitable for ceiling mounting:   | Yes             |
| Suitable for surface mounting:   | Yes             |
| Colour housing:                  | Chrome/ Mustard |
| Material cover:                  | Textile         |
| Height/depth:                    | 300 mm          |