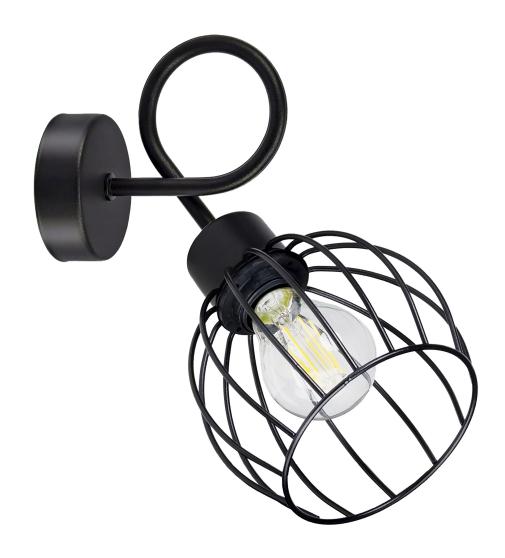

## MARBELLA wall lamp, max. power 60W, E27, black

Marka: ADVITI | Symbol: AD-LD-6350BE27M | Ean: 5904988905492

**Adviti** 

## PRODUCT DESCRIPTION

MARBELLA wall lamp, max. power 60W, E27, black

## General information:

| Nominal voltage:               | 230 V           |
|--------------------------------|-----------------|
| Lamp type:                     | Bulb            |
| Suitable for lamp power:       | 60 W            |
| Lamp holder:                   | E27             |
| Suitable for number of lamps:  | 1               |
| With light source:             | No              |
| Max. power:                    | 60W             |
| Material housing:              | metal           |
| Degree of protection (IP):     | IP20            |
| Suitable for wall mounting:    | Yes             |
| Suitable for ceiling mounting: | Yes             |
| Suitable for surface mounting: | Yes             |
| Colour housing:                | Black           |
| Material cover:                | Metal           |
| Surface protection housing:    | Powder painting |
| Width:                         | 160 mm          |
| Height/depth:                  | 250 mm          |
| Length:                        | 340 mm          |