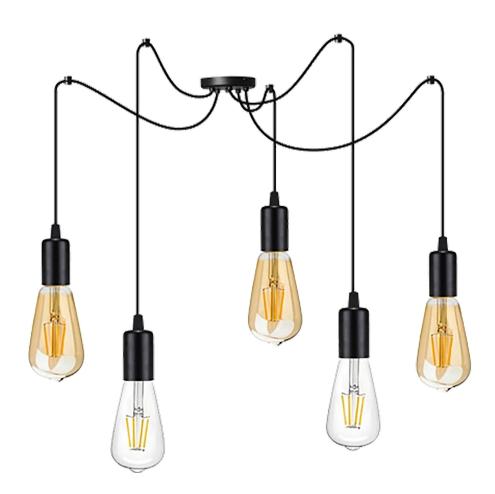

## LINO pendant lamp, max. power 5x60W, E27, black

Marka: ADVITI | Symbol: AD-LD-6360BE27 | Ean: 5904988905591

**Adviti** 

## PRODUCT DESCRIPTION

LINO pendant lamp, max. power 5x60W, E27, black

## General information:

| Nominal voltage:                 | 230 V           |
|----------------------------------|-----------------|
| Lamp type:                       | Bulb            |
| Suitable for lamp power:         | 60 W            |
| Lamp holder:                     | E27             |
| Suitable for number of lamps:    | 5               |
| With light source:               | No              |
| Max. power:                      | 60W             |
| Material housing:                | metal           |
| Degree of protection (IP):       | IP20            |
| Suitable for suspended mounting: | Yes             |
| Suitable for ceiling mounting:   | Yes             |
| Suitable for surface mounting:   | Yes             |
| Colour housing:                  | Black           |
| Surface protection housing:      | Powder painting |
| Width:                           | 95 mm           |
| Height/depth:                    | 1500 mm         |
| Length:                          | 95 mm           |