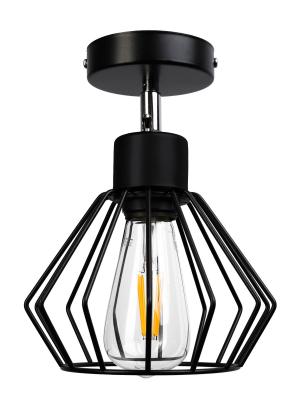

## PINO wall lamp, max. power 60W, E27, black

Marka: ADVITI | Symbol: AD-LD-6366BE27M | Ean: 5904988905645

**Adviti** 

## PRODUCT DESCRIPTION

PINO wall lamp, max. power 60W, E27, black