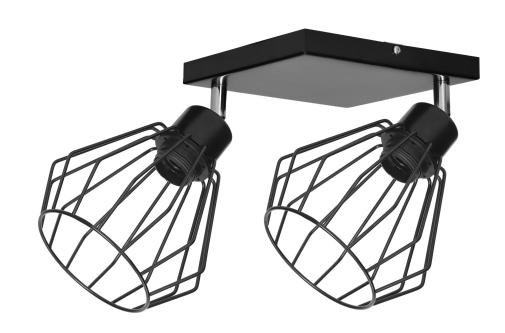

## PINO wall and ceiling lamp, max. power 2x60W, E27, black, square base

Marka: ADVITI | Symbol: AD-LD-6368BE27M | Ean: 5904988905669

**Adviti** 

## PRODUCT DESCRIPTION

PINO wall and ceiling lamp, max. power 2x60W, E27, black, square base  $\,$ 