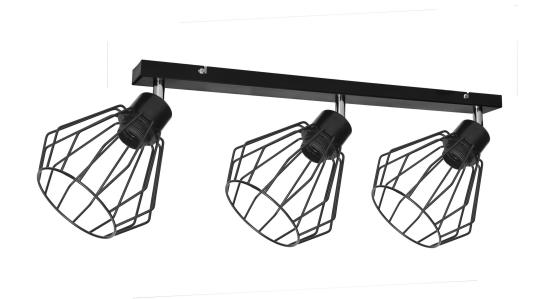

## PINO wall and ceiling lamp, max. power 3x60W, E27, black, strip

Marka: ADVITI | Symbol: AD-LD-6369BE27M | Ean: 5904988905676

**Adviti** 

## PRODUCT DESCRIPTION

PINO wall and ceiling lamp, max. power 3x60W, E27, black, strip

## General information:

| Nominal voltage:               | 230 V           |
|--------------------------------|-----------------|
| Lamp type:                     | Bulb            |
| Suitable for lamp power:       | 60 W            |
| Lamp holder:                   | E27             |
| Suitable for number of lamps:  | 3               |
| With light source:             | No              |
| Max. power:                    | 60W             |
| Material housing:              | metal           |
| Degree of protection (IP):     | IP20            |
| Suitable for wall mounting:    | Yes             |
| Suitable for ceiling mounting: | Yes             |
| Suitable for surface mounting: | Yes             |
| Colour housing:                | Black           |
| Material cover:                | Metal           |
| Surface protection housing:    | Powder painting |
| Width:                         | 180 mm          |
| Height/depth:                  | 210 mm          |
| Length:                        | 600 mm          |