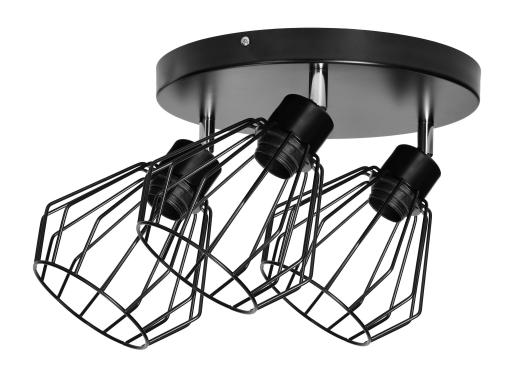

## PINO wall and ceiling lamp, max. power 3x60W, E27, black, round base, movable lamp heads, one level

Marka: ADVITI | Symbol: AD-LD-6370BE27M | Ean: 5904988905683

**Adviti** 

## PRODUCT DESCRIPTION

PINO wall and ceiling lamp, max. power 3x60W, E27, black, round base, movable lamp heads, one level

## General information:

| Outer diameter:                | 300 mm          |
|--------------------------------|-----------------|
| Nominal voltage:               | 230 V           |
| Lamp type:                     | Bulb            |
| Suitable for lamp power:       | 60 W            |
| Lamp holder:                   | E27             |
| Suitable for number of lamps:  | 3               |
| With light source:             | No              |
| Max. power:                    | 60W             |
| Material housing:              | metal           |
| Degree of protection (IP):     | IP20            |
| Suitable for ceiling mounting: | Yes             |
| Suitable for surface mounting: | Yes             |
| Colour housing:                | Black           |
| Material cover:                | Metal           |
| Surface protection housing:    | Powder painting |
| Height/depth:                  | 200 mm          |