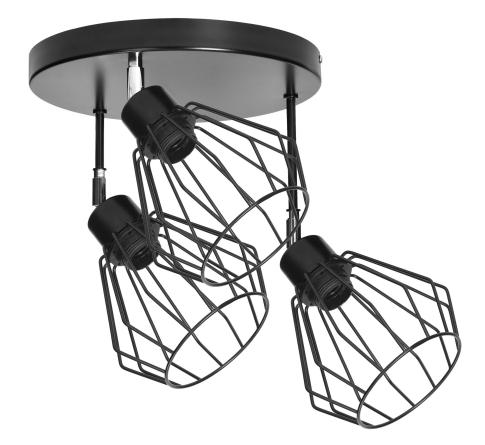

## PINO wall and ceiling lamp, max. power 3x60W, E27, black, round base, movable lamp heads, different levels

Marka: ADVITI | Symbol: AD-LD-6371BE27M | Ean: 5904988905690

## PRODUCT DESCRIPTION

PINO wall and ceiling lamp, max. power 3x60W, E27, black, round base, movable lamp heads, different levels