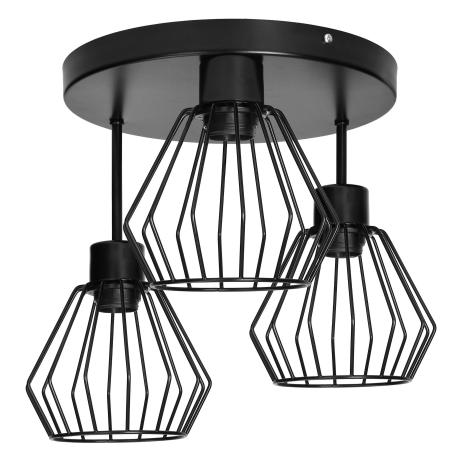

## PINO wall and ceiling lamp, max. power 3x60W, E27, black, round base, fixed lamp heads, different levels

Marka: ADVITI | Symbol: AD-LD-6372BE27M | Ean: 5904988905706

## **PRODUCT DESCRIPTION**

PINO wall and ceiling lamp, max. power 3x60W, E27, black, round base, fixed lamp heads, different levels

## General information:

| Outer diameter:                | 300 mm          |
|--------------------------------|-----------------|
| Nominal voltage:               | 230 V           |
| Lamp type:                     | Bulb            |
| Suitable for lamp power:       | 60 W            |
| Lamp holder:                   | E27             |
| Suitable for number of lamps:  | 3               |
| With light source:             | No              |
| Max. power:                    | 60W             |
| Material housing:              | metal           |
| Degree of protection (IP):     | IP20            |
| Suitable for ceiling mounting: | Yes             |
| Suitable for surface mounting: | Yes             |
| Colour housing:                | Black           |
| Material cover:                | Metal           |
| Surface protection housing:    | Powder painting |
| Height/depth:                  | 315 mm          |