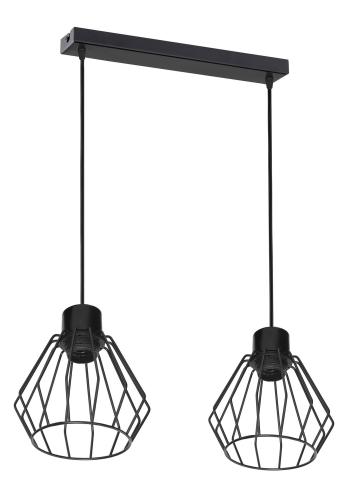

## PINO pendant lamp, max. power 2x60W, E27, black

Marka: ADVITI | Symbol: AD-LD-6374BE27M | Ean: 5904988905720

## PRODUCT DESCRIPTION

PINO pendant lamp, max. power 2x60W, E27, black

## General information:

| Nominal voltage:                 | 230 V           |
|----------------------------------|-----------------|
| Lamp type:                       | Bulb            |
| Suitable for lamp power:         | 60 W            |
| Lamp holder:                     | E27             |
| Suitable for number of lamps:    | 2               |
| With light source:               | No              |
| Max. power:                      | 60W             |
| Material housing:                | metal           |
| Degree of protection (IP):       | IP20            |
| Suitable for suspended mounting: | Yes             |
| Suitable for ceiling mounting:   | Yes             |
| Suitable for surface mounting:   | Yes             |
| Colour housing:                  | Black           |
| Material cover:                  | Metal           |
| Surface protection housing:      | Powder painting |
| Width:                           | 180 mm          |
| Height/depth:                    | 530 mm          |
| Length:                          | 400 mm          |
|                                  |                 |