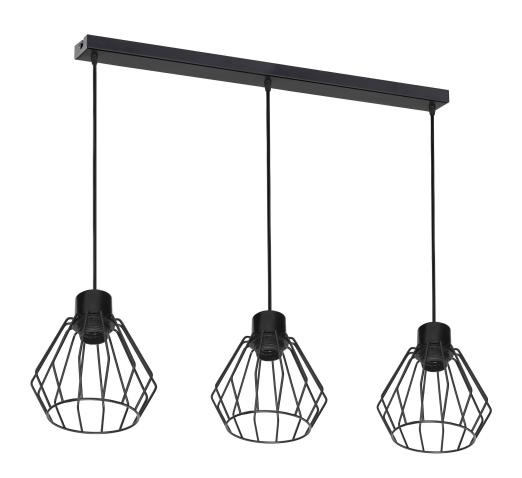

## PINO pendant lamp, max. power 3x60W, E27, black, strip

Marka: ADVITI | Symbol: AD-LD-6375BE27M | Ean: 5904988905737

**Adviti** 

## PRODUCT DESCRIPTION

PINO pendant lamp, max. power 3x60W, E27, black, strip