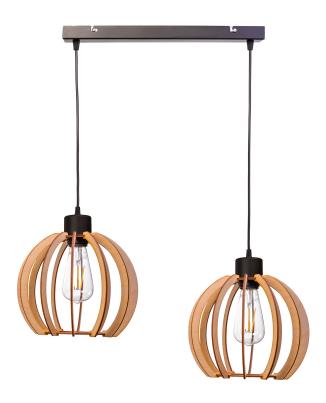

## JUALA pendant lamp, max. power 2x60W, E27, black, wood

Marka: ADVITI | Symbol: AD-LD-6377BE27D | Ean: 5904988905751

**Adviti** 

## PRODUCT DESCRIPTION

JUALA pendant lamp, max. power 2x60W, E27, black, wood

Update date: 2024-10-21 13:03:11

## General information:

| Nominal voltage:                 | 230 V           |
|----------------------------------|-----------------|
| Lamp type:                       | Bulb            |
| Suitable for lamp power:         | 60 W            |
| Lamp holder:                     | E27             |
| Suitable for number of lamps:    | 2               |
| With light source:               | No              |
| Max. power:                      | 60W             |
| Material housing:                | metal           |
| Degree of protection (IP):       | IP20            |
| Suitable for suspended mounting: | Yes             |
| Suitable for ceiling mounting:   | Yes             |
| Suitable for surface mounting:   | Yes             |
| Colour housing:                  | Black           |
| Material cover:                  | Wood            |
| Surface protection housing:      | Powder painting |
| Width:                           | 240 mm          |
| Height/depth:                    | 610 mm          |
| Length:                          | 400 mm          |