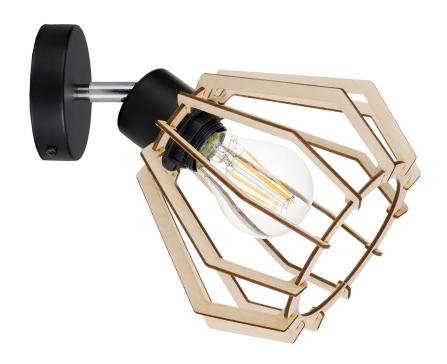

## SOLIN wall lamp, max. power 60W, E27, black, wood

Marka: ADVITI | Symbol: AD-LD-6382BE27D | Ean: 5904988905805

**Adviti** 

## PRODUCT DESCRIPTION

SOLIN wall lamp, max. power 60W, E27, black, wood

## General information:

| Outer diameter:                | 180 mm          |
|--------------------------------|-----------------|
| Nominal voltage:               | 230 V           |
| Lamp type:                     | Bulb            |
| Suitable for lamp power:       | 60 W            |
| Lamp holder:                   | E27             |
| Suitable for number of lamps:  | 1               |
| With light source:             | No              |
| Max. power:                    | 60W             |
| Material housing:              | metal           |
| Degree of protection (IP):     | IP20            |
| Suitable for wall mounting:    | Yes             |
| Suitable for ceiling mounting: | Yes             |
| Suitable for surface mounting: | Yes             |
| Colour housing:                | Black           |
| Material cover:                | Wood            |
| Surface protection housing:    | Powder painting |
| Height/depth:                  | 280 mm          |