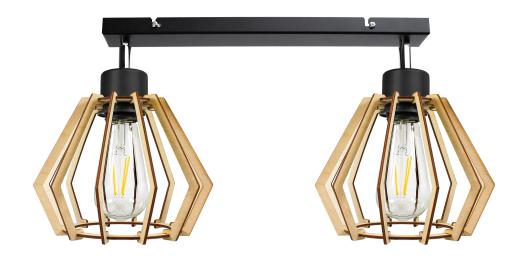

## SOLIN wall and ceiling lamp, max. power 2x60W, E27, black, wood

Marka: ADVITI | Symbol: AD-LD-6383BE27D | Ean: 5904988905812

**Adviti** 

## PRODUCT DESCRIPTION

SOLIN wall and ceiling lamp, max. power 2x60W, E27, black, woodSOLIN wall and ceiling lamp, max. power 2x60W, E27, black, wood

ORNO GROUP Sp. z o. o. All rights reserved.

Update date: 2024-10-21 13:03:11

## General information:

| Nominal voltage:               | 230 V           |
|--------------------------------|-----------------|
| Lamp type:                     | Bulb            |
| Suitable for lamp power:       | 60 W            |
| Lamp holder:                   | E27             |
| Suitable for number of lamps:  | 2               |
| With light source:             | No              |
| Max. power:                    | 60W             |
| Material housing:              | metal           |
| Degree of protection (IP):     | IP20            |
| Suitable for wall mounting:    | Yes             |
| Suitable for ceiling mounting: | Yes             |
| Suitable for surface mounting: | Yes             |
| Colour housing:                | Black           |
| Material cover:                | Wood            |
| Surface protection housing:    | Powder painting |
| Width:                         | 180 mm          |
| Height/depth:                  | 210 mm          |
| Length:                        | 400 mm          |