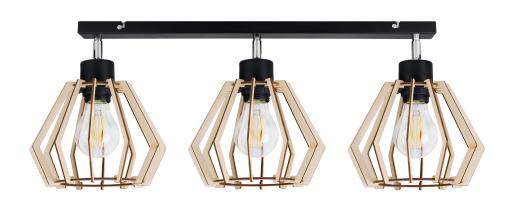

## SOLIN wall and ceiling lamp, max. power 3x60W, E27, black, wood

Marka: ADVITI | Symbol: AD-LD-6384BE27D | Ean: 5904988905829

**Adviti** 

## PRODUCT DESCRIPTION

SOLIN wall and ceiling lamp, max. power 3x60W, E27, black, wood

## General information:

| Lamp type:                     | Bulb            |
|--------------------------------|-----------------|
| Lamp holder:                   | E27             |
| Suitable for number of lamps:  | 3               |
| With light source:             | No              |
| Material housing:              | metal           |
| Degree of protection (IP):     | IP20            |
| Suitable for wall mounting:    | Yes             |
| Suitable for ceiling mounting: | Yes             |
| Suitable for surface mounting: | Yes             |
| Colour housing:                | Black           |
| Material cover:                | Wood            |
| Surface protection housing:    | Powder painting |
| Width:                         | 180 mm          |
| Height/depth:                  | 210 mm          |
| Length:                        | 600 mm          |