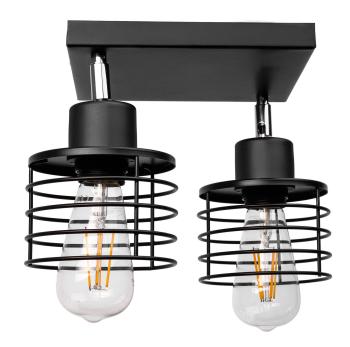

## ISLA wall and ceiling lamp, max. power 2x60W, E27, black, square base

Marka: **ADVITI** | Symbol: **AD-LD-6387BE27M** | Ean: **5904988905850** 

**Adviti** 

## PRODUCT DESCRIPTION

ISLA wall and ceiling lamp, max. power 2x60W, E27, black, square base