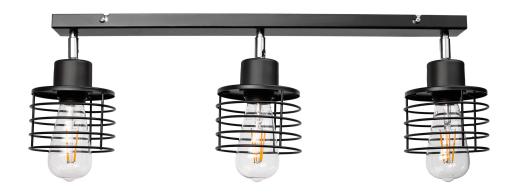

## ISLA wall and ceiling lamp, max. power 3x60W, E27, black, strip

Marka: ADVITI | Symbol: AD-LD-6388BE27M | Ean: 5904988905867

**Adviti** 

## PRODUCT DESCRIPTION

ISLA wall and ceiling lamp, max. power 3x60W, E27, black, strip