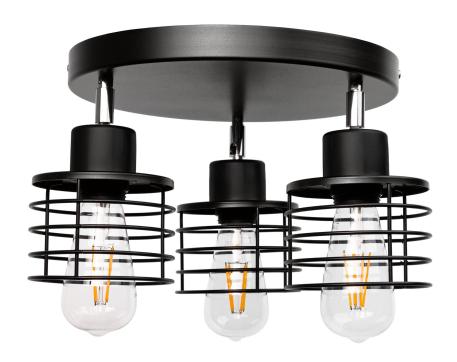

## ISLA wall and ceiling lamp, max. power 3x60W, E27, black, round base, movable lamp heads, one level

Marka: ADVITI | Symbol: AD-LD-6389BE27M | Ean: 5904988905874

**Adviti** 

## PRODUCT DESCRIPTION

ISLA wall and ceiling lamp, max. power 3x60W, E27, black, round base, movable lamp heads, one level

## General information:

| Outer diameter:                | 300 mm          |
|--------------------------------|-----------------|
| Nominal voltage:               | 230 V           |
| Lamp type:                     | Bulb            |
| Suitable for lamp power:       | 60 W            |
| Lamp holder:                   | E27             |
| Suitable for number of lamps:  | 3               |
| With light source:             | No              |
| Max. power:                    | 60W             |
| Material housing:              | metal           |
| Degree of protection (IP):     | IP20            |
| Suitable for wall mounting:    | Yes             |
| Suitable for ceiling mounting: | Yes             |
| Suitable for surface mounting: | Yes             |
| Colour housing:                | Black           |
| Material cover:                | Metal           |
| Surface protection housing:    | Powder painting |
| Height/depth:                  | 160 mm          |