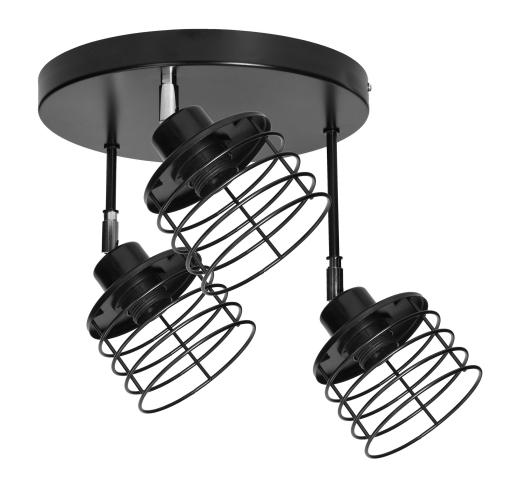

## ISLA wall and ceiling lamp, max. power 3x60W, E27, black, round base, movable lamp heads, different levels

Marka: ADVITI | Symbol: AD-LD-6390BE27M | Ean: 5904988905881

**Adviti** 

## PRODUCT DESCRIPTION

ISLA wall and ceiling lamp, max. power 3x60W, E27, black, round base, movable lamp heads, different levels

## General information:

| Outer diameter:                | 300 mm          |
|--------------------------------|-----------------|
| Nominal voltage:               | 230 V           |
| Lamp type:                     | Bulb            |
| Suitable for lamp power:       | 60 W            |
| Lamp holder:                   | E27             |
| Suitable for number of lamps:  | 3               |
| With light source:             | No              |
| Max. power:                    | 60W             |
| Material housing:              | metal           |
| Degree of protection (IP):     | IP20            |
| Suitable for ceiling mounting: | Yes             |
| Suitable for surface mounting: | Yes             |
| Colour housing:                | Black           |
| Material cover:                | Metal           |
| Surface protection housing:    | Powder painting |
| Height/depth:                  | 280 mm          |