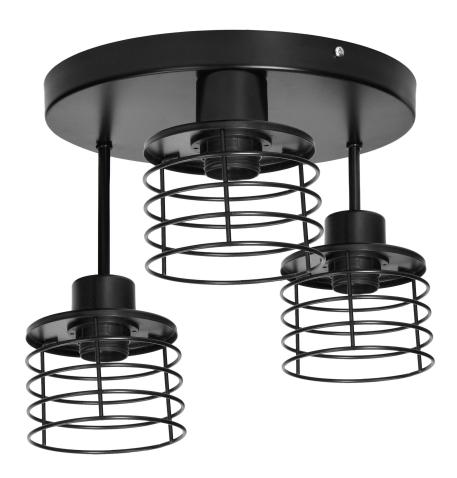

## ISLA wall and ceiling lamp, max. power 3x60W, E27, black, round base, fixed lamp heads, different levels

Marka: ADVITI | Symbol: AD-LD-6391BE27M | Ean: 5904988905898

**Adviti** 

## PRODUCT DESCRIPTION

ISLA wall and ceiling lamp, max. power 3x60W, E27, black, round base, fixed lamp heads, different levels