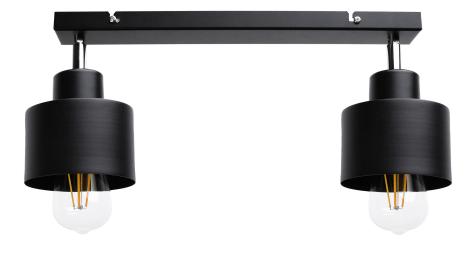

## LISA wall and ceiling lamp, max. power 2x60W, E27, black, strip

Marka: ADVITI | Symbol: AD-LD-6393BE27M | Ean: 5904988905911

## **PRODUCT DESCRIPTION**

LISA wall and ceiling lamp, max. power 2x60W, E27, black, strip