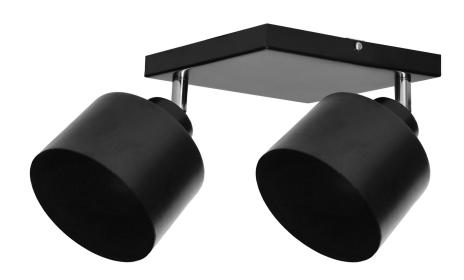

## LISA wall and ceiling lamp, max. power 2x60W, E27, black, square base

Marka: **ADVITI** | Symbol: **AD-LD-6394BE27M** | Ean: **5904988905928** 

**Adviti** 

## PRODUCT DESCRIPTION

LISA wall and ceiling lamp, max. power 2x60W, E27, black, square base  $\,$ 