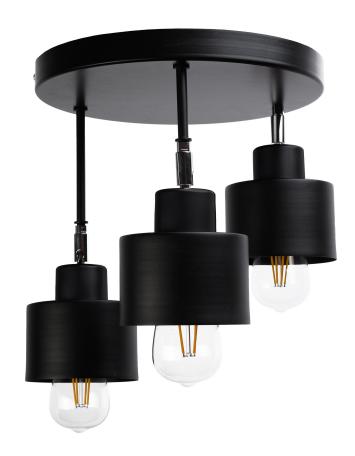

## LISA wall and ceiling lamp, max. power 3x60W, E27, black, round base, movable lamp heads, different levels

Marka: ADVITI | Symbol: AD-LD-6397BE27M | Ean: 5904988905959

**Adviti** 

## PRODUCT DESCRIPTION

LISA wall and ceiling lamp, max. power 3x60W, E27, black, round base, movable lamp heads, different levels