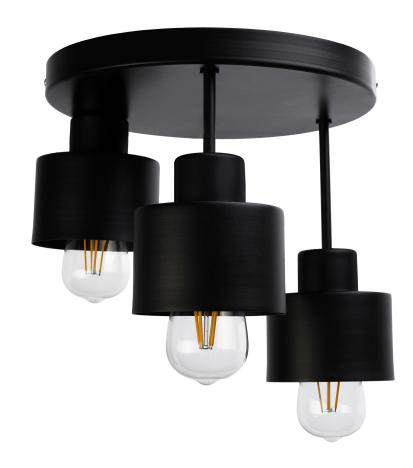

## LISA wall and ceiling lamp, max. power 3x60W, E27, black, round base, fixed lamp heads, different levels

Marka: ADVITI | Symbol: AD-LD-6398BE27M | Ean: 5904988905966

**Adviti** 

## PRODUCT DESCRIPTION

LISA wall and ceiling lamp, max. power 3x60W, E27, black, round base, fixed lamp heads, different levels

## General information:

| Outer diameter:                | 300 mm          |
|--------------------------------|-----------------|
| Nominal voltage:               | 230 V           |
| Lamp type:                     | Bulb            |
| Suitable for lamp power:       | 60 W            |
| Lamp holder:                   | E27             |
| Suitable for number of lamps:  | 3               |
| With light source:             | No              |
| Max. power:                    | 60W             |
| Material housing:              | metal           |
| Degree of protection (IP):     | IP20            |
| Suitable for ceiling mounting: | Yes             |
| Suitable for surface mounting: | Yes             |
| Colour housing:                | Black           |
| Material cover:                | Metal           |
| Surface protection housing:    | Powder painting |
| Height/depth:                  | 270 mm          |