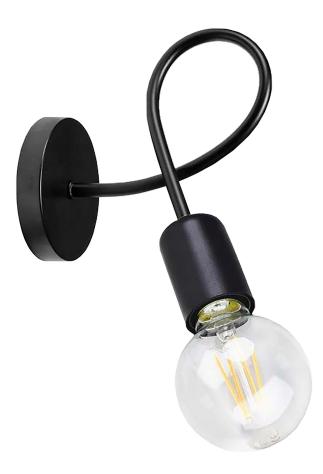

## MALAGA wall lamp, max. power 1x60W, black

Marka: ADVITI | Symbol: AD-LD-6399BE27M | Ean: 5904988905973

## PRODUCT DESCRIPTION

MALAGA wall lamp, max. power 1x60W, black