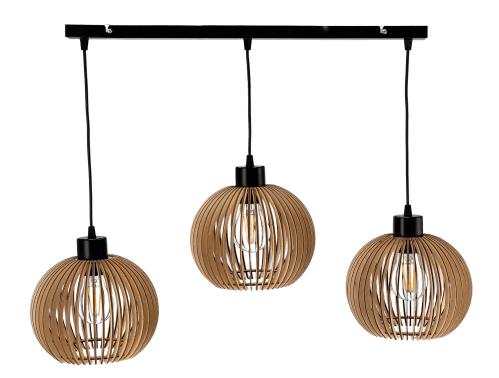

## ANAFI pendant lamp, max. 3x60W, E27, black, wood

Marka: **ADVITI** | Symbol: **AD-LD-6413BE27D** | Ean: **5904988906772** 

**Adviti** 

## PRODUCT DESCRIPTION