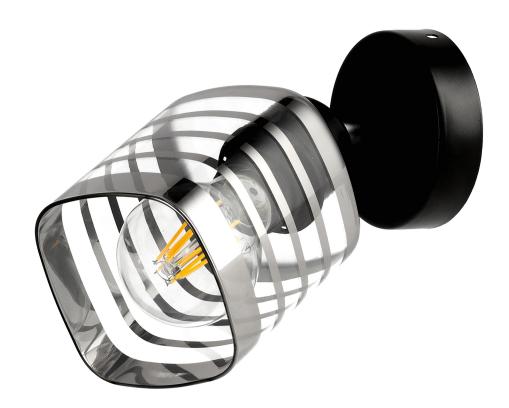

## SIENA wall lamp E27, max. power 1x60W, black

Marka: ADVITI | Symbol: AD-LD-6418BE27SW | Ean: 5904988906826

**Adviti** 

## TECHNICAL DATA

## General information:

| Nominal voltage:               | 230 V             |
|--------------------------------|-------------------|
| Lamp type:                     | Bulb              |
| Suitable for lamp power:       | 60 W              |
| Lamp holder:                   | E27               |
| Suitable for number of lamps:  | 1                 |
| With light source:             | No                |
| Max. power:                    | 60W               |
| Material housing:              | metal             |
| Degree of protection (IP):     | IP20              |
| Suitable for wall mounting:    | Yes               |
| Suitable for ceiling mounting: | Yes               |
| Suitable for surface mounting: | Yes               |
| Colour housing:                | Black             |
| Material cover:                | Transparent glass |
| Surface protection housing:    | Powder painting   |
| Width:                         | 100 mm            |
| Height/depth:                  | 190 mm            |
| Length:                        | 100 mm            |