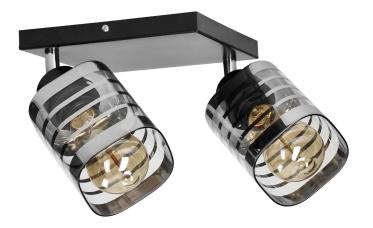

## SIENA E27, wall and ceiling lamp, max. 2x60W, black, square

Marka: ADVITI | Symbol: AD-LD-6420BE27SW | Ean: 5904988906840

PRODUCT DESCRIPTION

## General information:

| Nominal voltage:               | 230 V             |
|--------------------------------|-------------------|
| Lamp type:                     | Bulb              |
| Suitable for lamp power:       | 60 W              |
| Lamp holder:                   | E27               |
| Suitable for number of lamps:  | 2                 |
| With light source:             | No                |
| Max. power:                    | 60W               |
| Material housing:              | metal             |
| Degree of protection (IP):     | IP20              |
| Suitable for wall mounting:    | Yes               |
| Suitable for ceiling mounting: | Yes               |
| Suitable for surface mounting: | Yes               |
| Colour housing:                | Black             |
| Material cover:                | Transparent glass |
| Surface protection housing:    | Powder painting   |
| Width:                         | 200 mm            |
| Height/depth:                  | 190 mm            |
| Length:                        | 200 mm            |