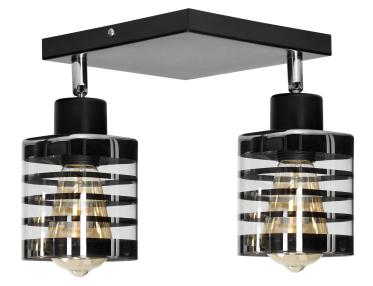

## SIENA E27, wall and ceiling lamp, max. 2x60W, black, square

Marka: ADVITI | Symbol: AD-LD-6420BE27SW | Ean: 5904988906840

PRODUCT DESCRIPTION

## General information:

| Nominal voltage:               | 230 V             |
|--------------------------------|-------------------|
| Lamp type:                     | Bulb              |
| Suitable for lamp power:       | 60 W              |
| Lamp holder:                   | E27               |
| Suitable for number of lamps:  | 2                 |
| With light source:             | No                |
| Max. power:                    | 60W               |
| Material housing:              | metal             |
| Degree of protection (IP):     | IP20              |
| Suitable for wall mounting:    | Yes               |
| Suitable for ceiling mounting: | Yes               |
| Suitable for surface mounting: | Yes               |
| Colour housing:                | Black             |
| Material cover:                | Transparent glass |
| Surface protection housing:    | Powder painting   |
| Width:                         | 200 mm            |
| Height/depth:                  | 190 mm            |
| Length:                        | 200 mm            |