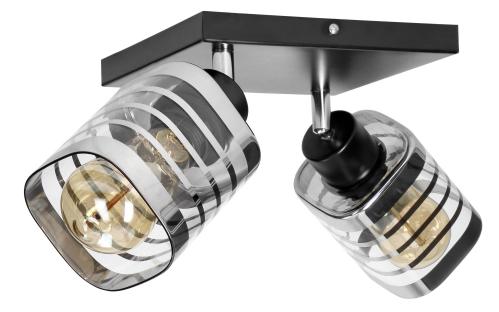

## SIENA E27, wall and ceiling lamp, max. 2x60W, black, square

Marka: ADVITI | Symbol: AD-LD-6420BE27SW | Ean: 5904988906840

PRODUCT DESCRIPTION

## General information:

| Nominal voltage:               | 230 V             |
|--------------------------------|-------------------|
| Lamp type:                     | Bulb              |
| Suitable for lamp power:       | 60 W              |
| Lamp holder:                   | E27               |
| Suitable for number of lamps:  | 2                 |
| With light source:             | No                |
| Max. power:                    | 60W               |
| Material housing:              | metal             |
| Degree of protection (IP):     | IP20              |
| Suitable for wall mounting:    | Yes               |
| Suitable for ceiling mounting: | Yes               |
| Suitable for surface mounting: | Yes               |
| Colour housing:                | Black             |
| Material cover:                | Transparent glass |
| Surface protection housing:    | Powder painting   |
| Width:                         | 200 mm            |
| Height/depth:                  | 190 mm            |
| Length:                        | 200 mm            |