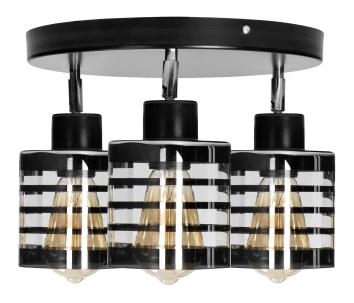

## SIENA E27, wall and ceiling lamp, max 3x60W, black, round base, movable lamp heads, one level

Marka: ADVITI | Symbol: AD-LD-6422BE27SW | Ean: 5904988906864

**Adviti** 

## General information:

| Outer diameter:                | 300 mm            |
|--------------------------------|-------------------|
| Nominal voltage:               | 230 V             |
| Lamp type:                     | Bulb              |
| Suitable for lamp power:       | 60 W              |
| Lamp holder:                   | E27               |
| Suitable for number of lamps:  | 3                 |
| With light source:             | No                |
| Max. power:                    | 60W               |
| Material housing:              | metal             |
| Degree of protection (IP):     | IP20              |
| Suitable for wall mounting:    | Yes               |
| Suitable for ceiling mounting: | Yes               |
| Suitable for surface mounting: | Yes               |
| Colour housing:                | Black             |
| Material cover:                | Transparent glass |
| Surface protection housing:    | Powder painting   |
| Height/depth:                  | 190 mm            |