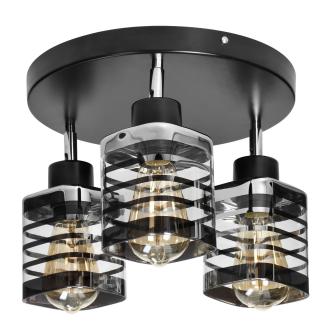

## SIENA E27, wall and ceiling lamp, max 3x60W, black, round base, movable lamp heads, one level

Marka: ADVITI | Symbol: AD-LD-6422BE27SW | Ean: 5904988906864

**Adviti** 

## General information:

| Outer diameter:                | 300 mm            |
|--------------------------------|-------------------|
| Nominal voltage:               | 230 V             |
| Lamp type:                     | Bulb              |
| Suitable for lamp power:       | 60 W              |
| Lamp holder:                   | E27               |
| Suitable for number of lamps:  | 3                 |
| With light source:             | No                |
| Max. power:                    | 60W               |
| Material housing:              | metal             |
| Degree of protection (IP):     | IP20              |
| Suitable for wall mounting:    | Yes               |
| Suitable for ceiling mounting: | Yes               |
| Suitable for surface mounting: | Yes               |
| Colour housing:                | Black             |
| Material cover:                | Transparent glass |
| Surface protection housing:    | Powder painting   |
| Height/depth:                  | 190 mm            |