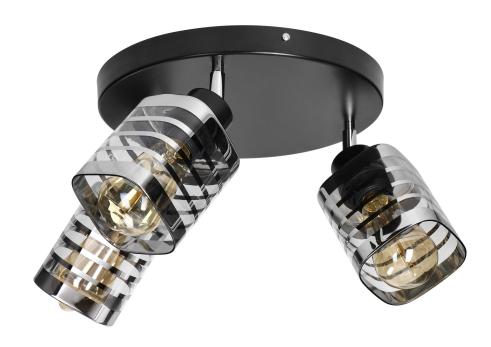

## SIENA E27, wall and ceiling lamp, max 3x60W, black, round base, movable lamp heads, one level

Marka: ADVITI | Symbol: AD-LD-6422BE27SW | Ean: 5904988906864

**Adviti** 

## General information:

| Outer diameter:                | 300 mm            |
|--------------------------------|-------------------|
| Nominal voltage:               | 230 V             |
| Lamp type:                     | Bulb              |
| Suitable for lamp power:       | 60 W              |
| Lamp holder:                   | E27               |
| Suitable for number of lamps:  | 3                 |
| With light source:             | No                |
| Max. power:                    | 60W               |
| Material housing:              | metal             |
| Degree of protection (IP):     | IP20              |
| Suitable for wall mounting:    | Yes               |
| Suitable for ceiling mounting: | Yes               |
| Suitable for surface mounting: | Yes               |
| Colour housing:                | Black             |
| Material cover:                | Transparent glass |
| Surface protection housing:    | Powder painting   |
| Height/depth:                  | 190 mm            |