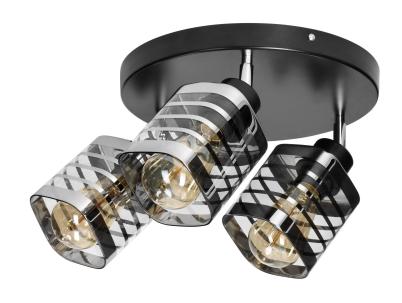

## SIENA E27, wall and ceiling lamp, max 3x60W, black, round base, movable lamp heads, one level

Marka: ADVITI | Symbol: AD-LD-6422BE27SW | Ean: 5904988906864

**Adviti** 

## General information:

| Outer diameter:                | 300 mm            |
|--------------------------------|-------------------|
| Nominal voltage:               | 230 V             |
| Lamp type:                     | Bulb              |
| Suitable for lamp power:       | 60 W              |
| Lamp holder:                   | E27               |
| Suitable for number of lamps:  | 3                 |
| With light source:             | No                |
| Max. power:                    | 60W               |
| Material housing:              | metal             |
| Degree of protection (IP):     | IP20              |
| Suitable for wall mounting:    | Yes               |
| Suitable for ceiling mounting: | Yes               |
| Suitable for surface mounting: | Yes               |
| Colour housing:                | Black             |
| Material cover:                | Transparent glass |
| Surface protection housing:    | Powder painting   |
| Height/depth:                  | 190 mm            |