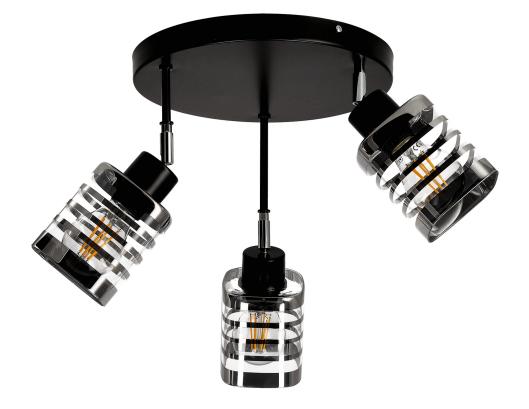

## SIENA E27, wall and ceiling lamp, max 3x60W, black, round base, movable lamp heads, different levels

Marka: ADVITI | Symbol: AD-LD-6423BE27SW | Ean: 5904988906871

## General information:

| Outer diameter:                | 300 mm            |
|--------------------------------|-------------------|
| Nominal voltage:               | 230 V             |
| Lamp type:                     | Bulb              |
| Suitable for lamp power:       | 60 W              |
| Lamp holder:                   | E27               |
| Suitable for number of lamps:  | 3                 |
| With light source:             | No                |
| Max. power:                    | 60W               |
| Material housing:              | metal             |
| Degree of protection (IP):     | IP20              |
| Suitable for wall mounting:    | Yes               |
| Suitable for ceiling mounting: | Yes               |
| Suitable for surface mounting: | Yes               |
| Colour housing:                | Black             |
| Material cover:                | Transparent glass |
| Surface protection housing:    | Powder painting   |
| Height/depth:                  | 310 mm            |