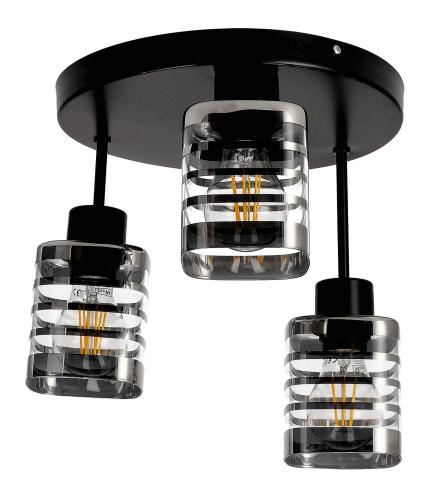

## PINO E27, wall and ceiling lamp, max. 3x60W, black, round base, fixed lamp heads, different levels

Marka: ADVITI | Symbol: AD-LD-6424BE27SW | Ean: 5904988906888

**Adviti** 

## General information:

| Outer diameter:                | 300 mm            |
|--------------------------------|-------------------|
| Nominal voltage:               | 230 V             |
| Lamp type:                     | Bulb              |
| Suitable for lamp power:       | 60 W              |
| Lamp holder:                   | E27               |
| Suitable for number of lamps:  | 3                 |
| With light source:             | No                |
| Max. power:                    | 60W               |
| Material housing:              | metal             |
| Degree of protection (IP):     | IP20              |
| Suitable for wall mounting:    | Yes               |
| Suitable for ceiling mounting: | Yes               |
| Suitable for surface mounting: | Yes               |
| Colour housing:                | Black             |
| Material cover:                | Transparent glass |
| Surface protection housing:    | Powder painting   |
| Height/depth:                  | 310 mm            |