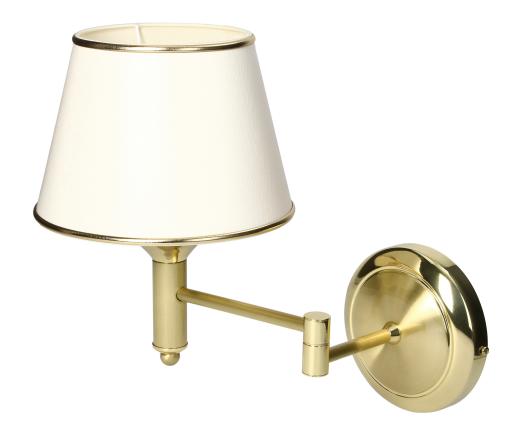

## TESALIA 1P, wall lamp with folding, E27 max. 60W, brass, gols, ecrie lampshade

Marka: ADVITI | Symbol: AD-LD-6526CE27T | Ean: 5904988909070

**Adviti** 

## PRODUCT DESCRIPTION

TESALIA is a lamp series that adds to interiors the look of elegance and the feeling of coziness. The series includes a wall lamp, a wall lamp with folding, a night lamp and a pendant lamp in order to create a consistent lighting aesthetics.

Every TESALIA element impresses with elegant look and solid construction. The body made of gold brass adds a bit of luxury and charm making the interior unique.

Each lamp has an ecru lampshade perfectly composing with brass. This makes the lamps subtle and delicate. Their neutral colour adapts easily to various designs simultaneously ensuring even light diffusion and turning interiors into cozy rooms.

The presented TESALIA lamp with folding is equipped with E27 holder, which facilitates installation of max. 60W bulb. You may adjust the intensity and the colour of the light to your own preferences as the bulb is not included. The lamp was designed to enable easy arm regulation to change the lampshade's position to the right or left side.