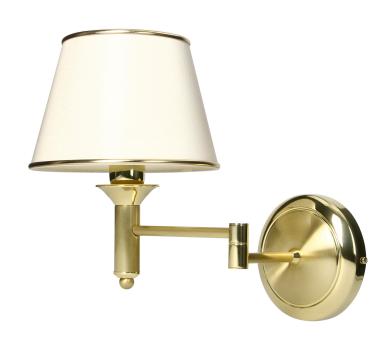

## TESALIA 1P, wall lamp with folding, E27 max. 60W, brass, gols, ecrie lampshade

Marka: ADVITI | Symbol: AD-LD-6526CE27T | Ean: 5904988909070

**Adviti** 

## PRODUCT DESCRIPTION

TESALIA is a lamp series that adds to interiors the look of elegance and the feeling of coziness. The series includes a wall lamp, a wall lamp with folding, a night lamp and a pendant lamp in order to create a consistent lighting aesthetics.

Every TESALIA element impresses with elegant look and solid construction. The body made of gold brass adds a bit of luxury and charm making the interior unique.

Each lamp has an ecru lampshade perfectly composing with brass. This makes the lamps subtle and delicate. Their neutral colour adapts easily to various designs simultaneously ensuring even light diffusion and turning interiors into cozy rooms.

The presented TESALIA lamp with folding is equipped with E27 holder, which facilitates installation of max. 60W bulb. You may adjust the intensity and the colour of the light to your own preferences as the bulb is not included. The lamp was designed to enable easy arm regulation to change the lampshade's position to the right or left side.