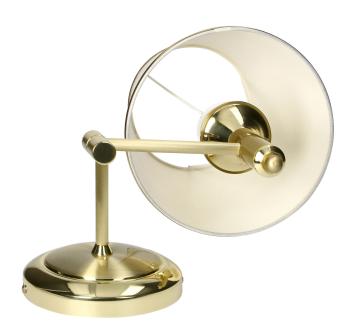

The presented TESALIA lamp with folding is equipped with E27 holder, which facilitates installation of max. 60W bulb. You may adjust the intensity and the colour of the light to your own preferences as the bulb is not included. The lamp was designed to enable easy arm regulation to change the lampshade's position to the right or left side.