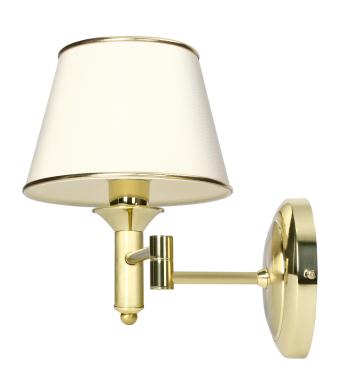

## TESALIA 1P, wall lamp with folding, E27 max. 60W, brass, gols, ecrie lampshade

Marka: ADVITI | Symbol: AD-LD-6526CE27T | Ean: 5904988909070

**Adviti** 

Every TESALIA element impresses with elegant look and solid construction. The body made of gold brass adds a bit of luxury and charm making the interior unique.

Each lamp has an ecru lampshade perfectly composing with brass. This makes the lamps subtle and delicate. Their neutral colour adapts easily to various designs simultaneously ensuring even light diffusion and turning interiors into cozy rooms.

The presented TESALIA lamp with folding is equipped with E27 holder, which facilitates installation of max. 60W bulb. You may adjust the intensity and the colour of the light to your own preferences as the bulb is not included. The lamp was designed to enable easy arm regulation to change the lampshade's position to the right or left side.