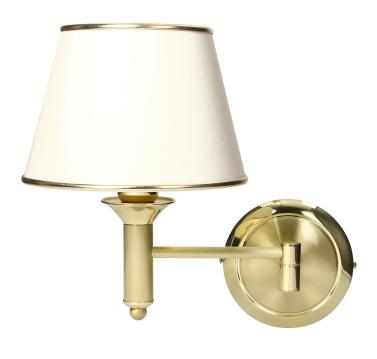

## TESALIA 1P, wall lamp with folding, E27 max. 60W, brass, gols, ecrie lampshade

Marka: ADVITI | Symbol: AD-LD-6526CE27T | Ean: 5904988909070

**Adviti** 

## PRODUCT DESCRIPTION

TESALIA is a lamp series that adds to interiors the look of elegance and the feeling of coziness. The series includes a wall lamp, a wall lamp with folding, a night lamp and a pendant lamp in order to create a consistent lighting aesthetics.

Every TESALIA element impresses with elegant look and solid construction. The body made of gold brass adds a bit of luxury and charm making the interior unique.

Each lamp has an ecru lampshade perfectly composing with brass. This makes the lamps subtle and delicate. Their neutral colour adapts easily to various designs simultaneously ensuring even light diffusion and turning interiors into cozy rooms.

The presented TESALIA lamp with folding is equipped with E27 holder, which facilitates installation of max. 60W bulb. You may adjust the intensity and the colour of the light to your own preferences as the bulb is not included. The lamp was designed to enable easy arm regulation to change the lampshade's position to the right or left side.