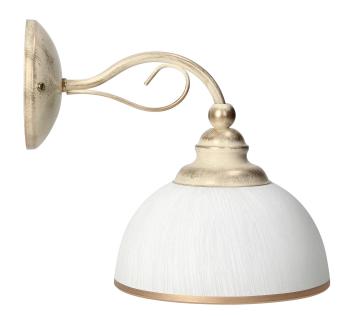

## LARISA 1P, wall lamp, E27 max. 60W, metal, ecrie, glass lampshade

Marka: ADVITI | Symbol: AD-LD-6536BGE27SM | Ean: 5904988909179

**Adviti** 

Each luminaire is made of metal that guarantees durability and dependability. The interesting shape and elegant ecru finish of the lamps make them universal and suitable for simple classic interiors. The lampshades

are made of glass which enables uniform light distribution. This makes the luminaires delicate and creates pleasant room atmosphere.

The LARISA lamps are available in four versions: pendant lamp with one, three or five light sources, and a wall lamp. The LARISA series perfectly illuminates interiors irrespective of the number of light sources needed.

The presented LARISA luminaire is a wall lamp with E27 base suitable for max. 60W bulb. It works as additional lighting near beds, in corridors or in living rooms. You may adjust the colour of the light by choosing the bulb.