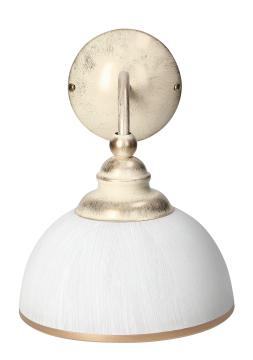

## LARISA 1P, wall lamp, E27 max. 60W, metal, ecrie, glass lampshade

Marka: ADVITI | Symbol: AD-LD-6536BGE27SM | Ean: 5904988909179

**Adviti** 

Each luminaire is made of metal that guarantees durability and dependability. The interesting shape and elegant ecru finish of the lamps make them universal and suitable for simple classic interiors. The lampshades

are made of glass which enables uniform light distribution. This makes the luminaires delicate and creates pleasant room atmosphere.

The LARISA lamps are available in four versions: pendant lamp with one, three or five light sources, and a wall lamp. The LARISA series perfectly illuminates interiors irrespective of the number of light sources needed.

The presented LARISA luminaire is a wall lamp with E27 base suitable for max. 60W bulb. It works as additional lighting near beds, in corridors or in living rooms. You may adjust the colour of the light by choosing the bulb.