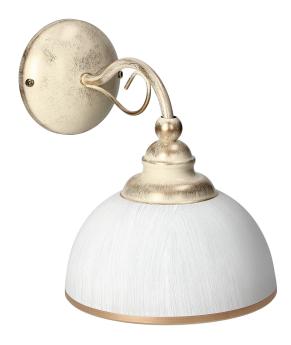

## LARISA 1P, wall lamp, E27 max. 60W, metal, ecrie, glass lampshade

Marka: ADVITI | Symbol: AD-LD-6536BGE27SM | Ean: 5904988909179

**Adviti** 

Each luminaire is made of metal that guarantees durability and dependability. The interesting shape and elegant ecru finish of the lamps make them universal and suitable for simple classic interiors. The lampshades

are made of glass which enables uniform light distribution. This makes the luminaires delicate and creates pleasant room atmosphere.

The LARISA lamps are available in four versions: pendant lamp with one, three or five light sources, and a wall lamp. The LARISA series perfectly illuminates interiors irrespective of the number of light sources needed.

The presented LARISA luminaire is a wall lamp with E27 base suitable for max. 60W bulb. It works as additional lighting near beds, in corridors or in living rooms. You may adjust the colour of the light by choosing the bulb.