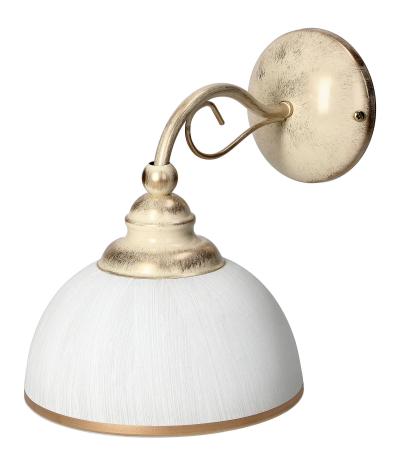

## LARISA 1P, wall lamp, E27 max. 60W, metal, ecrie, glass lampshade

Marka: ADVITI | Symbol: AD-LD-6536BGE27SM | Ean: 5904988909179

**Adviti** 

Each luminaire is made of metal that guarantees durability and dependability. The interesting shape and elegant ecru finish of the lamps make them universal and suitable for simple classic interiors. The lampshades

are made of glass which enables uniform light distribution. This makes the luminaires delicate and creates pleasant room atmosphere.

The LARISA lamps are available in four versions: pendant lamp with one, three or five light sources, and a wall lamp. The LARISA series perfectly illuminates interiors irrespective of the number of light sources needed.

The presented LARISA luminaire is a wall lamp with E27 base suitable for max. 60W bulb. It works as additional lighting near beds, in corridors or in living rooms. You may adjust the colour of the light by choosing the bulb.