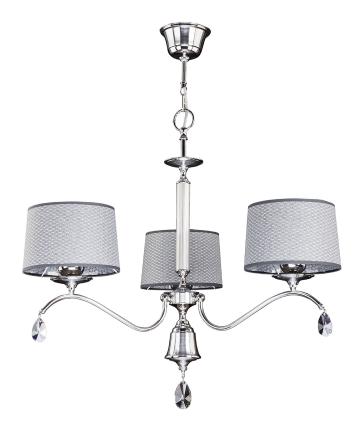

## ACHAJA 3P, pendant light, 3xE27 max. 3x60W, metal, chrome, grey lampshade

Marka: ADVITI | Symbol: AD-LD-6544GGE27T | Ean: 5904988909254

**Adviti** 

The presented ACHAJA 3P is a pendant lamp equipped with three E27 bases enabling to install three bulbs, max. 60W each. You may adjust the light to your own preferences by choosing a bulb.

The luminaire has three lampshades in grey and a metal chrome coated finish with hanging transparent glass stones.