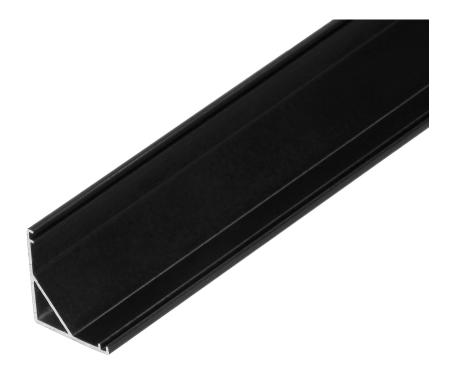

## Aluminium profile for LED strips, $2000 \times 15.8 \times 15.8 \text{ mm}$ , angled, black

Marka: ADVITI | Symbol: AD-LP-6502B/2M | Ean: 5904988907519

**Adviti** 

## PRODUCT DESCRIPTION

Aluminum angled profile for LED strips, surface mounted, black. Used not only for room decoration but mainly for LED strip protection. The profile fully manufactured from aluminum thanks to which heat is dissipated more effectively and the led strip does not overheat.

The profile may be installed, for example, under a kitchen cabinet or on the wall in order to illuminate furniture or a mirror. It will perfectly work at home or/and in an office.

The dimensions of angled LED profile are:  $2000 \times 15.8 \times 15.8 \text{ mm}$ .