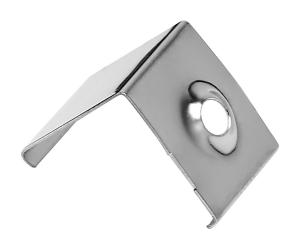

## PRODUCT DESCRIPTION

Metal mounting clip for AD-LP-6502 series angled profiles.

The metal clip for mounting aluminum profiles is used to connect the profile to the surface to which it is installed, such as a wall.