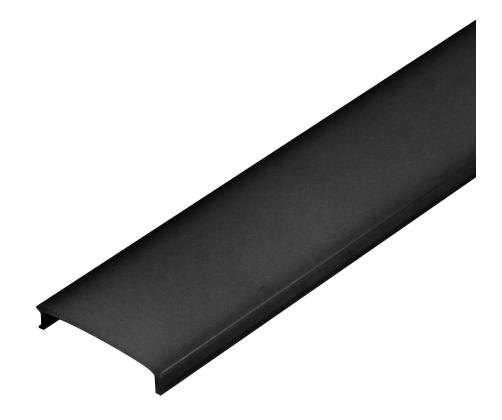

## PRODUCT DESCRIPTION

Lampshade for AD-LP-6503 series drywall recessed profile. The cover made of black polycarbonate thanks to which the inside of the profile is invisible. The lampshade is used for aesthetic finish and protection of a LED strip inside the aluminum profile.

A set of 50. Available also in transparent and milky version.