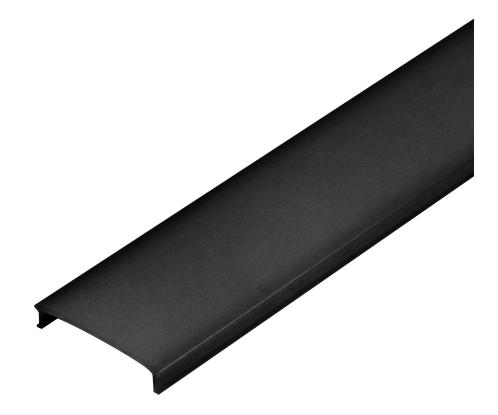

## PRODUCT DESCRIPTION

Lampshade for AD-LP-6503 series drywall recessed profile. The cover made of black polycarbonate thanks to which the inside of the profile is invisible. The lampshade is used for aesthetic finish and protection of a LED strip inside the aluminum profile.

## General information:

| Colour lens:    | Czarny                                          |
|-----------------|-------------------------------------------------|
| Shape of lens:  | Prostokątny                                     |
| Width [mm]:     | 22                                              |
| Height [mm]:    | 3.8                                             |
| Other features: | 2 sposoby montażu - poprzez wsunięcie lub wcisk |