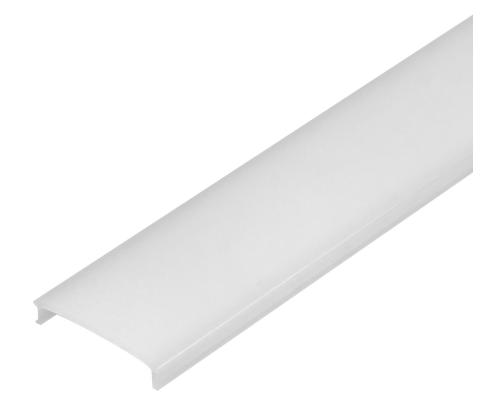

## PRODUCT DESCRIPTION

Lampshade for AD-LP-6503 series drywall recessed profile. The cover made of milky polycarbonate thanks to which the inside of the profile is invisible. The lampshade is used for aesthetic finish and protection of a LED strip inside the aluminum profile.

The milky lampshade diffuses light points of the LED strip well without affecting the color of the light at the same time.

A set of 50. Available also in transparent and black version.