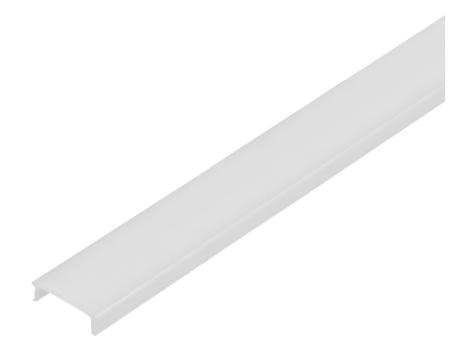

## PRODUCT DESCRIPTION

Lampshade for AD-LP-6504 series drywall recessed profiles. The cover made of milky polycarbonate thanks to which the inside of the profile is invisible. The lampshade is used for aesthetic finish and protection of a LED strip inside the aluminum profile.

The milky lampshade diffuses light points of the LED strip well without affecting the color of the light at the same time.

A set of 50. Available also in transparent and black version.