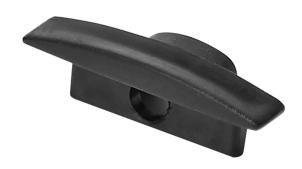

## End cap for recessed profile, AD-LP-6505 series, black, set of 50 pcs.

Marka: ADVITI | Symbol: AD-LP-6505BEC/50 | Ean: 5904988907984

**Adviti** 

## PRODUCT DESCRIPTION

A set of black end caps for drywall recessed profiles, AD-LP-6505 series. The caps manufactured from plastic. Together with a lampshade they give aesthetic finish and protection of a LED strip in an aluminum profile. Thanks to the caps you don't need to worry about dirt or dust getting inside the profile.

A set of 50, available also in white.