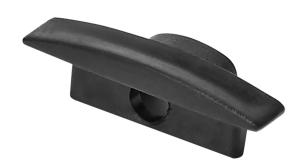

## End cap for recessed profile, AD-LP-6505 series, black

Marka: ADVITI | Symbol: AD-LP-6505BEC | Ean: 5904988907977

**Adviti** 

## PRODUCT DESCRIPTION

Black end cap for drywall recessed profile, AD-LP-6505 series. The cap manufactured from plastic. Together with a lampshade it gives aesthetic finish and protection of a LED strip in an aluminum profile. Thanks to the caps you don't need to worry about dirt or dust getting inside the profile.