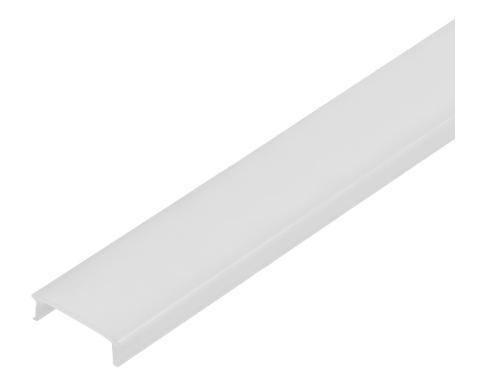

## PRODUCT DESCRIPTION

Lampshade for drywall recessed profile, AD-LP-6505 series. The cover is made of milky polycarbonate thanks to which the inside of a profile is invisible. The lampshade is used for aesthetic finish and protection of a LED strip inside the aluminum profile.

The milky lampshade diffuses light points of the LED strip well and does not change the color of the light at the same time.

A set of 50. Available also in transparent and black version.