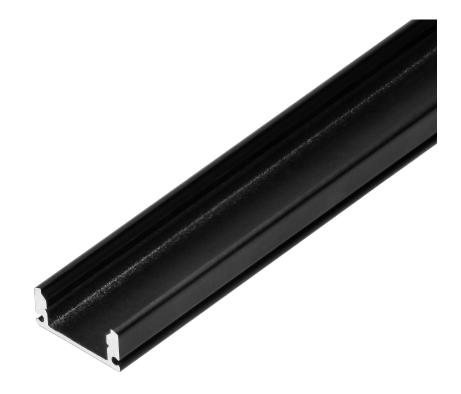

## Aluminium profile for LED strips, $2000 \times 17 \times 7 \text{ mm}$ , surface, black, set of 50 pcs.

Marka: ADVITI | Symbol: AD-LP-6506B/2M/50 | Ean: 5904988908042

**Adviti** 

## PRODUCT DESCRIPTION

Black aluminum profile for LED strips, surface mounted. The profile is used not only for room decoration but mainly for a LED strip protection. The profile fully manufactured from aluminum thanks to which heat is dissipated more effectively and the led strip does not overheat.

The profile with a LED strip helps to illuminate furniture or a mirror. It will perfectly work at home or/and in an office.

A set of 50 profiles measuring  $2000 \times 17 \times 7 \text{ mm}$  each.

Available also in silver.