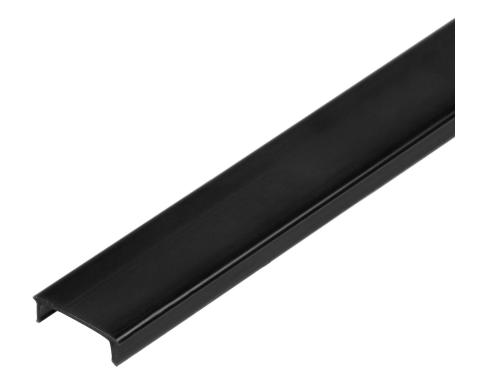

## PRODUCT DESCRIPTION

Lampshade for surface mounted profile, AD-LP-6506 series. The cover made of black polycarbonate thanks to which the inside of a profile is invisible. The lampshade is used for aesthetic finish and protection of a LED strip inside the aluminum profile.

A set of 50. Available also in transparent and milky version.