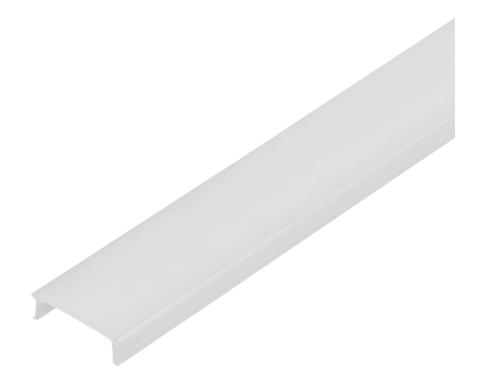

## PRODUCT DESCRIPTION

Lampshade for surface mounted profile, AD-LP-6506 series. The cover made of milky polycarbonate thanks to which the inside of a profile is invisible. The lampshade is used for aesthetic finish and protection of a LED strip inside the aluminum profile.

The milky lampshade diffuses light points of the LED strip well and does not change the color of the light at the same time.

A set of 50. Available also in transparent and black version.